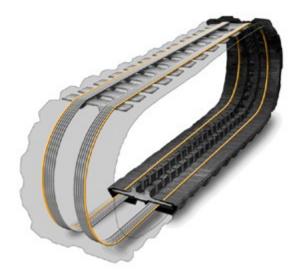

## motiondynamics<sup>™</sup>

motiondynamics<sup>™</sup> <u>PREMIUM</u> <u>Rubber Tracks</u> for Bobcat T190 Skid Steer Track Loaders

motiondynamics<sup>™</sup> PREMIUM Rubber Tracks for Bobcat T190 Skid Steer Track Loaders are the finest rubber tracks made today- featuring continuous wrap, corrosion resistant, STAINLESS STEEL CABLES for STRENGTH and LONG LIFE, premium-grade VIRGIN RUBBER and synthetic rubber compound blends for MAXIMUM PROTECTION against cracking, chunking, and abrasions, stainless steel and micro-fiber PROTECTIVE BONDING MESH designed to keep your tracks intact for LONGEVITY, our patented self-cleaning MULTI-BAR TREAD PATTERN and a scientifically engineered DEDICATED TRACK DESIGN to match your machine specifically which means true sprocket alignment, fewer undercarriage replacements, and an OEM quality fit!

**CLOSE-UP OF motiondynamics<sup>™</sup> BOBCAT T190 MULTI-BAR TREAD PATTERN:** 

**CLOSE-UP OF motiondynamics<sup>™</sup> BOBCAT T190 CONTINUOUS WRAP STEEL CABLES:** 