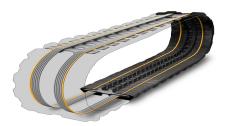

## motiondynamics<sup>™</sup>

motiondynamics<sup>™</sup> <u>PREMIUM</u> <u>Rubber Tracks</u> for Bobcat T190 Skid Steer Track Loaders

motiondynamics<sup>™</sup> PREMIUM Rubber Tracks for Bobcat T190 Skid Steer Track Loaders are the finest rubber tracks made today- featuring continuous wrap, corrosion resistant, STAINLESS STEEL CABLES for STRENGTH and LONG LIFE, premium-grade VIRGIN RUBBER and synthetic rubber compound blends for MAXIMUM PROTECTION against cracking, chunking, and abrasions, stainless steel and micro-fiber PROTECTIVE BONDING MESH designed to keep your tracks intact for LONGEVITY, our patented self-cleaning MULTI-BAR TREAD PATTERN and a scientifically engineered DEDICATED TRACK DESIGN to match your machine specifically which means true sprocket alignment, fewer undercarriage replacements, and an OEM quality fit!

**CLOSE-UP OF motiondynamics<sup>™</sup> BOBCAT T190 MULTI-BAR TREAD PATTERN:** 

**CLOSE-UP OF motiondynamics<sup>™</sup> BOBCAT T190 CONTINUOUS WRAP STEEL CABLES:** 