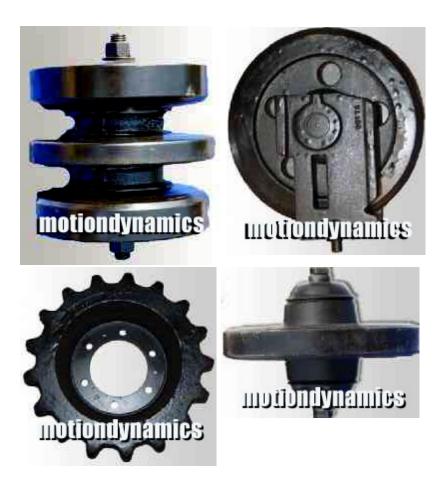

CALL NOW! 812.853.2583

Don't forget to ask about our **BOBCAT T190 UNDERCARRIAGE PARTS SPECIAL:** Rollers for Bobcat T190, Front Idlers for Bobcat T190, Rear Idlers for Bobcat T190 and Sprockets for Bobcat T190...all marked down just for you for a limited time!

Do you need a Roller, Idler, or Sprocket for your Bobcat T190? We have the finest Replacement Undercarriage Parts available anywhere in the world! Don't delay-<u>GET YOURS NOW!</u>