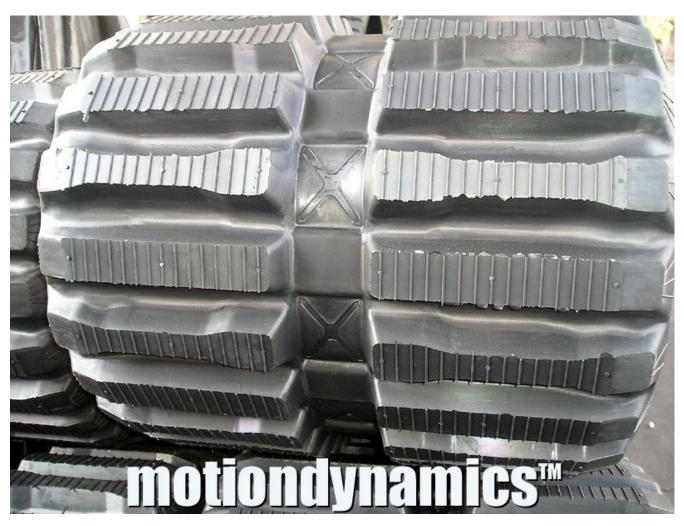

## motiondynamics<sup>™</sup>

motiondynamics<sup>™</sup> <u>PREMIUM</u> <u>Rubber Tracks</u> for Bobcat T190 Skid Steer Track Loaders

motiondynamics<sup>™</sup> PREMIUM Rubber Tracks for Bobcat T190 Skid Steer Track Loaders are the finest rubber tracks made today- featuring continuous wrap, corrosion resistant, STAINLESS STEEL CABLES for STRENGTH and LONG LIFE, premium-grade VIRGIN RUBBER and synthetic rubber compound blends for MAXIMUM PROTECTION against cracking, chunking, and abrasions, stainless steel and micro-fiber PROTECTIVE BONDING MESH designed to keep your tracks intact for LONGEVITY, our patented self-cleaning MULTI-BAR TREAD PATTERN and a scientifically engineered DEDICATED TRACK DESIGN to match your machine specifically which means true sprocket alignment, fewer undercarriage replacements, and an OEM quality fit!

**CLOSE-UP OF motiondynamics<sup>™</sup> BOBCAT T190 MULTI-BAR TREAD PATTERN:** 

**CLOSE-UP OF motiondynamics<sup>™</sup> BOBCAT T190 CONTINUOUS WRAP STEEL CABLES:** 