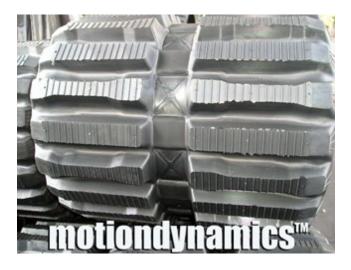

## motiondynamics<sup>™</sup>

motiondynamics<sup>™</sup> <u>PREMIUM</u> <u>Rubber Tracks</u> for Bobcat T190 Skid Steer Track Loaders

motiondynamics<sup>™</sup> PREMIUM Rubber Tracks for Bobcat T190 Skid Steer Track Loaders are the finest rubber tracks made today- featuring continuous wrap, corrosion resistant, STAINLESS STEEL CABLES for STRENGTH and LONG LIFE, premium-grade VIRGIN RUBBER and synthetic rubber compound blends for MAXIMUM PROTECTION against cracking, chunking, and abrasions, stainless steel and micro-fiber PROTECTIVE BONDING MESH designed to keep your tracks intact for LONGEVITY, our patented self-cleaning MULTI-BAR TREAD PATTERN and a scientifically engineered DEDICATED TRACK DESIGN to match your machine specifically which means true sprocket alignment, fewer undercarriage replacements, and an OEM quality fit!

**CLOSE-UP OF motiondynamics<sup>™</sup> BOBCAT T190 MULTI-BAR TREAD PATTERN:** 

**CLOSE-UP OF motiondynamics<sup>™</sup> BOBCAT T190 CONTINUOUS WRAP STEEL CABLES:** 