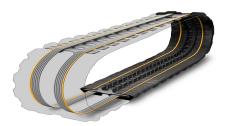

## motiondynamics<sup>™</sup>

motiondynamics<sup>™</sup> <u>PREMIUM</u> <u>Rubber Tracks</u> for Bobcat T300 Skid Steer Track Loaders

motiondynamics<sup>™</sup> PREMIUM Rubber Tracks for Bobcat T300 Skid Steer Track Loaders are the finest rubber tracks made today- featuring continuous wrap, corrosion resistant, STAINLESS STEEL CABLES for STRENGTH and LONG LIFE, premium-grade VIRGIN RUBBER and synthetic rubber compound blends for MAXIMUM PROTECTION against cracking, chunking, and abrasions, stainless steel and micro-fiber PROTECTIVE BONDING MESH designed to keep your tracks intact for LONGEVITY, our patented self-cleaning MULTI-BAR TREAD PATTERN and a scientifically engineered DEDICATED TRACK DESIGN to match your machine specifically which means true sprocket alignment, fewer undercarriage replacements, and an OEM quality fit!

**CLOSE-UP OF motiondynamics<sup>™</sup> BOBCAT T300 MULTI-BAR TREAD PATTERN:** 

**CLOSE-UP OF motiondynamics<sup>™</sup> BOBCAT T300 CONTINUOUS WRAP STEEL CABLES:** 