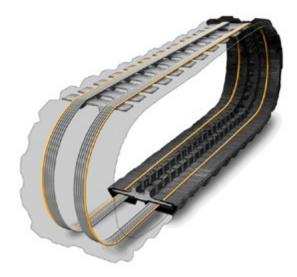

## motiondynamics<sup>™</sup>

motiondynamics<sup>™</sup> <u>PREMIUM</u> <u>Rubber Tracks</u> for Bobcat T300 Skid Steer Track Loaders

motiondynamics<sup>™</sup> PREMIUM Rubber Tracks for Bobcat T300 Skid Steer Track Loaders are the finest rubber tracks made today- featuring continuous wrap, corrosion resistant, STAINLESS STEEL CABLES for STRENGTH and LONG LIFE, premium-grade VIRGIN RUBBER and synthetic rubber compound blends for MAXIMUM PROTECTION against cracking, chunking, and abrasions, stainless steel and micro-fiber PROTECTIVE BONDING MESH designed to keep your tracks intact for LONGEVITY, our patented self-cleaning MULTI-BAR TREAD PATTERN and a scientifically engineered DEDICATED TRACK DESIGN to match your machine specifically which means true sprocket alignment, fewer undercarriage replacements, and an OEM quality fit!

**CLOSE-UP OF motiondynamics<sup>™</sup> BOBCAT T300 MULTI-BAR TREAD PATTERN:** 

**CLOSE-UP OF motiondynamics<sup>™</sup> BOBCAT T300 CONTINUOUS WRAP STEEL CABLES:** 