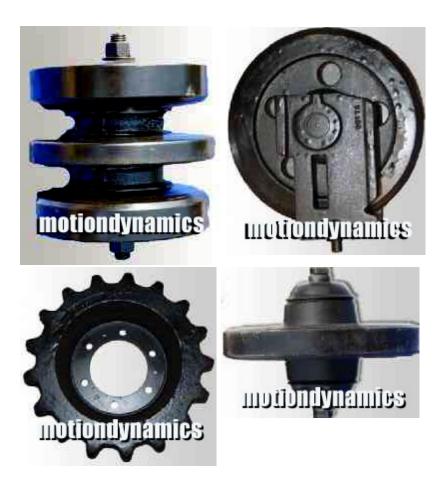

CALL NOW! 812.853.2583

Don't forget to ask about our **BOBCAT T300 UNDERCARRIAGE PARTS SPECIAL:** Rollers for Bobcat T300, Front Idlers for Bobcat T300, Rear Idlers for Bobcat T300 and Sprockets for Bobcat T300...all marked down just for you for a limited time!

Do you need a **Roller**, **Idler**, or **Sprocket** for your **Bobcat T300**? We have the finest **Replacement Undercarriage Parts** available anywhere in the world! Don't delay-<u>GET YOURS NOW!</u>