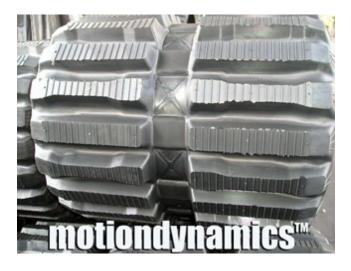

## motiondynamics<sup>™</sup>

motiondynamics<sup>™</sup> <u>PREMIUM</u> <u>Rubber Tracks</u> for Bobcat T300 Skid Steer Track Loaders

motiondynamics<sup>™</sup> PREMIUM Rubber Tracks for Bobcat T300 Skid Steer Track Loaders are the finest rubber tracks made today- featuring continuous wrap, corrosion resistant, STAINLESS STEEL CABLES for STRENGTH and LONG LIFE, premium-grade VIRGIN RUBBER and synthetic rubber compound blends for MAXIMUM PROTECTION against cracking, chunking, and abrasions, stainless steel and micro-fiber PROTECTIVE BONDING MESH designed to keep your tracks intact for LONGEVITY, our patented self-cleaning MULTI-BAR TREAD PATTERN and a scientifically engineered DEDICATED TRACK DESIGN to match your machine specifically which means true sprocket alignment, fewer undercarriage replacements, and an OEM quality fit!

**CLOSE-UP OF motiondynamics<sup>™</sup> BOBCAT T300 MULTI-BAR TREAD PATTERN:** 

**CLOSE-UP OF motiondynamics<sup>™</sup> BOBCAT T300 CONTINUOUS WRAP STEEL CABLES:** 