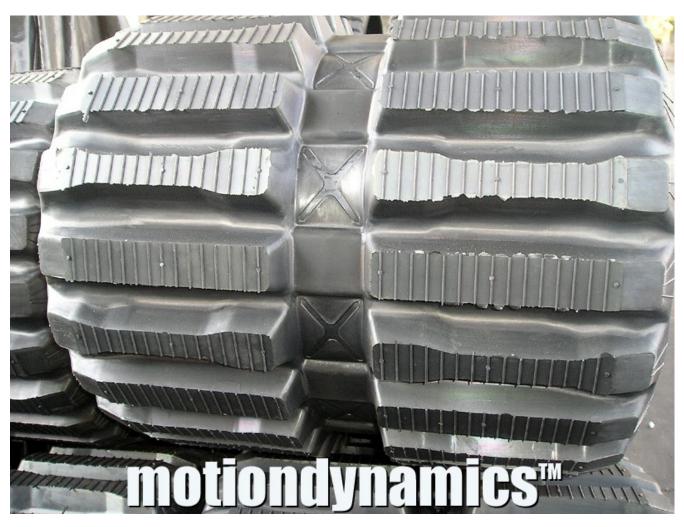

## motiondynamics<sup>™</sup>

motiondynamics<sup>™</sup> <u>PREMIUM</u> <u>Rubber Tracks</u> for Bobcat T300 Skid Steer Track Loaders

motiondynamics<sup>™</sup> PREMIUM Rubber Tracks for Bobcat T300 Skid Steer Track Loaders are the finest rubber tracks made today- featuring continuous wrap, corrosion resistant, STAINLESS STEEL CABLES for STRENGTH and LONG LIFE, premium-grade VIRGIN RUBBER and synthetic rubber compound blends for MAXIMUM PROTECTION against cracking, chunking, and abrasions, stainless steel and micro-fiber PROTECTIVE BONDING MESH designed to keep your tracks intact for LONGEVITY, our patented self-cleaning MULTI-BAR TREAD PATTERN and a scientifically engineered DEDICATED TRACK DESIGN to match your machine specifically which means true sprocket alignment, fewer undercarriage replacements, and an OEM quality fit!

**CLOSE-UP OF motiondynamics<sup>™</sup> BOBCAT T300 MULTI-BAR TREAD PATTERN:** 

**CLOSE-UP OF motiondynamics<sup>™</sup> BOBCAT T300 CONTINUOUS WRAP STEEL CABLES:** 