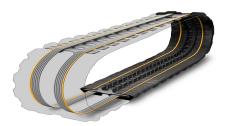

## motiondynamics<sup>™</sup>

motiondynamics<sup>™</sup> <u>PREMIUM</u> Rubber Tracks for Takeuchi TL130 Skid Steer Track Loaders

motiondynamics<sup>™</sup> PREMIUM Rubber Tracks for Takeuchi TL130 Skid Steer Track Loaders are the finest rubber tracks made today- featuring continuous wrap, corrosion resistant, STAINLESS STEEL CABLES for STRENGTH and LONG LIFE, premium-grade VIRGIN RUBBER and synthetic rubber compound blends for MAXIMUM PROTECTION against cracking, chunking, and abrasions, stainless steel and micro-fiber PROTECTIVE BONDING MESH designed to keep your tracks intact for LONGEVITY, our patented self-cleaning MULTI-BAR TREAD PATTERN and a scientifically engineered DEDICATED TRACK DESIGN to match your machine specifically which means true sprocket alignment, fewer undercarriage replacements, and an OEM quality fit!