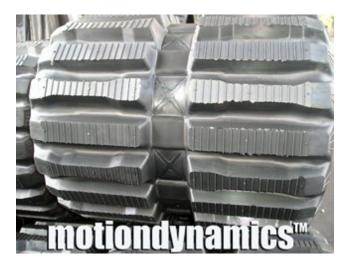

## **CLOSE-UP OF motiondynamics<sup>™</sup> Takeuchi TL130 MULTI-BAR TREAD PATTERN:**

**CLOSE-UP OF motiondynamics<sup>™</sup> Takeuchi TL130 CONTINUOUS WRAP STEEL CABLES:** 