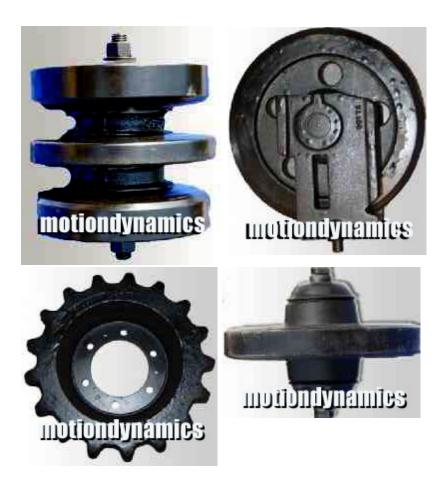

CALL NOW! 812.853.2583

Don't forget to ask about our <u>Takeuchi TL130 UNDERCARRIAGE PARTS SPECIAL</u>: Rollers for Takeuchi TL130, Front Idlers for Takeuchi TL130, Rear Idlers for Takeuchi TL130 and Sprockets for Takeuchi TL130...all marked down just for you for a limited time!

Do you need a **Roller**, **Idler**, or **Sprocket** for your **Takeuchi TL130**? We have the finest **Replacement Undercarriage Parts** available anywhere in the world! Don't delay-<u>GET YOURS NOW!</u>