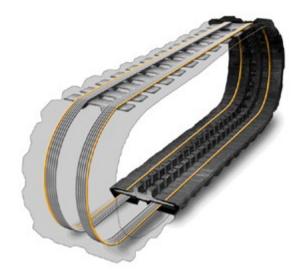

## motiondynamics<sup>™</sup>

motiondynamics<sup>™</sup> <u>PREMIUM</u> Rubber Tracks for Takeuchi TL130 Skid Steer Track Loaders

motiondynamics<sup>™</sup> PREMIUM Rubber Tracks for Takeuchi TL130 Skid Steer Track Loaders are the finest rubber tracks made today- featuring continuous wrap, corrosion resistant, STAINLESS STEEL CABLES for STRENGTH and LONG LIFE, premium-grade VIRGIN RUBBER and synthetic rubber compound blends for MAXIMUM PROTECTION against cracking, chunking, and abrasions, stainless steel and micro-fiber PROTECTIVE BONDING MESH designed to keep your tracks intact for LONGEVITY, our patented self-cleaning MULTI-BAR TREAD PATTERN and a scientifically engineered DEDICATED TRACK DESIGN to match your machine specifically which means true sprocket alignment, fewer undercarriage replacements, and an OEM quality fit!

## **CLOSE-UP OF motiondynamics<sup>™</sup> Takeuchi TL130 MULTI-BAR TREAD PATTERN:**

**CLOSE-UP OF motiondynamics<sup>™</sup> Takeuchi TL130 CONTINUOUS WRAP STEEL CABLES:** 