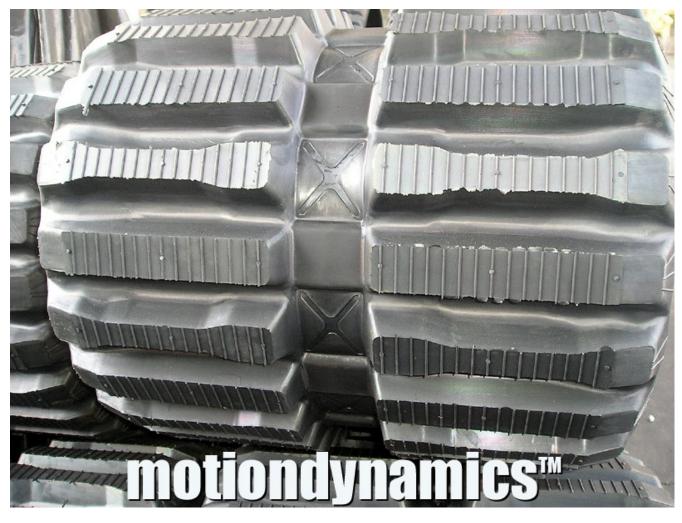

## **CLOSE-UP OF motiondynamics<sup>™</sup> Takeuchi TL130 MULTI-BAR TREAD PATTERN:**

**CLOSE-UP OF motiondynamics<sup>™</sup> Takeuchi TL130 CONTINUOUS WRAP STEEL CABLES:** 