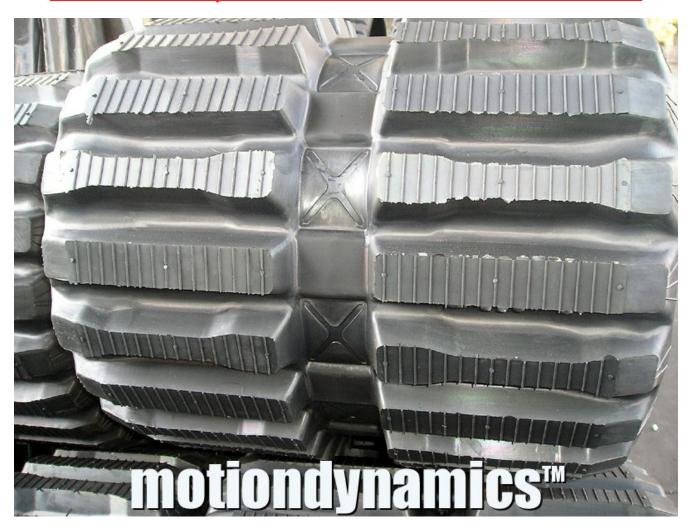

## motiondynamics<sup>™</sup>

motiondynamics<sup>™</sup> PREMIUM Rubber Tracks for Takeuchi TL140 Skid Steer Track Loaders

motiondynamics<sup>TM</sup> PREMIUM Rubber Tracks for Takeuchi TL140 Skid Steer Track Loaders are the finest rubber tracks made today- featuring continuous wrap, corrosion resistant, STAINLESS STEEL CABLES for STRENGTH and LONG LIFE, premium-grade VIRGIN RUBBER and synthetic rubber compound blends for MAXIMUM PROTECTION against cracking, chunking, and abrasions, stainless steel and micro-fiber PROTECTIVE BONDING MESH designed to keep your tracks intact for LONGEVITY, our patented self-cleaning MULTI-BAR TREAD PATTERN and a scientifically engineered DEDICATED TRACK DESIGN to match your machine specifically which means true sprocket alignment, fewer undercarriage replacements, and an OEM quality fit!

**CALL NOW!** 812.853.2583

motiondynamics@gmail.com

www.motiondynamicsUSA.com

www.motiondynamicsrubbertracks.com

MOTION DYNAMICS, LLC P.O. Box 643 Newburgh, IN 47629 USA

CLOSE-UP OF motiondynamics™ Takeuchi TL140 MULTI-BAR TREAD PATTERN: