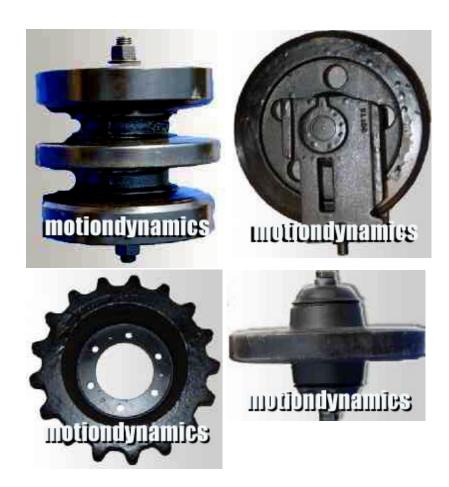

**CALL NOW!** 812.853.2583

Don't forget to ask about our <u>Takeuchi TL140 UNDERCARRIAGE PARTS SPECIAL:</u> Rollers for Takeuchi TL140, Front Idlers for Takeuchi TL140, Rear Idlers for Takeuchi TL140 and Sprockets for Takeuchi TL140...all marked down just for you for a limited time!

Do you need a **Roller**, **Idler**, or **Sprocket** for your **Takeuchi TL140**? We have the finest **Replacement Undercarriage Parts** available anywhere in the world! Don't delay
<u>GET YOURS NOW!</u>