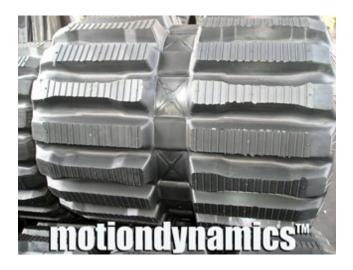

## motiondynamics<sup>™</sup>

motiondynamics<sup>™</sup> PREMIUM Rubber Tracks for Takeuchi TL140 Skid Steer Track Loaders

motiondynamics<sup>TM</sup> PREMIUM Rubber Tracks for Takeuchi TL140 Skid Steer Track Loaders are the finest rubber tracks made today- featuring continuous wrap, corrosion resistant, STAINLESS STEEL CABLES for STRENGTH and LONG LIFE, premium-grade VIRGIN RUBBER and synthetic rubber compound blends for MAXIMUM PROTECTION against cracking, chunking, and abrasions, stainless steel and micro-fiber PROTECTIVE BONDING MESH designed to keep your tracks intact for LONGEVITY, our patented self-cleaning MULTI-BAR TREAD PATTERN and a scientifically engineered DEDICATED TRACK DESIGN to match your machine specifically which means true sprocket alignment, fewer undercarriage replacements, and an OEM quality fit!

**CALL NOW!** 812.853.2583

motiondynamics@gmail.com

www.motiondynamicsUSA.com

www.motiondynamicsrubbertracks.com

MOTION DYNAMICS, LLC P.O. Box 643 Newburgh, IN 47629 USA

CLOSE-UP OF motiondynamics™ Takeuchi TL140 MULTI-BAR TREAD PATTERN: