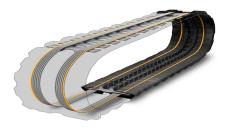

ndynamics<sup>™</sup> PREMIUM Rubber Tracks for Takeuchi TL140 Skid Steer Track Loaders



motiondynamics<sup>TM</sup> PREMIUM Rubber Tracks for Takeuchi TL140 Skid Steer Track Loaders are the finest rubber tracks made today- featuring continuous wrap, corrosion resistant, STAINLESS STEEL CABLES for STRENGTH and LONG LIFE, premium-grade VIRGIN RUBBER and synthetic rubber compound blends for MAXIMUM PROTECTION against cracking, chunking, and abrasions, stainless steel and micro-fiber PROTECTIVE BONDING MESH designed to keep your tracks intact for LONGEVITY, our patented self-cleaning MULTI-BAR TREAD PATTERN and a scientifically engineered DEDICATED TRACK DESIGN to match your machine specifically which means true sprocket alignment, fewer undercarriage replacements, and an OEM quality fit!



## Takeuchi TL140!

Right now, for a limited time, you can get (1) set of <a href="PREMIUM">PREMIUM</a> motiondynamics<sup>TM</sup> Takeuchi TL140

Rubber Tracks plus <a href="FREIGHT">FREE FREIGHT</a> and <a href="WARRANTY">WARRANTY!</a>! Don't delay
BUY YOUR SET NOW and be ready for upcoming jobs!

**CALL NOW!** 812.853.2583

Don't forget to ask about our <u>Takeuchi TL140 UNDERCARRIAGE PARTS SPECIAL:</u> Rollers for Takeuchi TL140, Front Idlers for Takeuchi TL140, Rear Idlers for Takeuchi TL140 and Sprockets for Takeuchi TL140...all marked down just for you for a limited time!



Do you need a **Roller**, **Idler**, or **Sprocket** for your **Takeuchi TL140**? We have the finest **Replacement Undercarriage Parts** available anywhere in the world! Don't delay
<u>GET YOURS NOW!</u>

**C