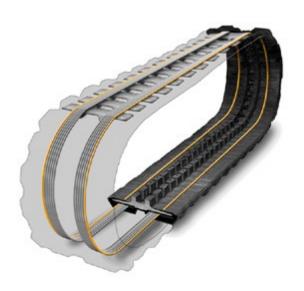

## motiondynamics<sup>™</sup>

motiondynamics<sup>™</sup> PREMIUM Rubber Tracks for Takeuchi TL140 Skid Steer Track Loaders

motiondynamics<sup>TM</sup> PREMIUM Rubber Tracks for Takeuchi TL140 Skid Steer Track Loaders are the finest rubber tracks made today- featuring continuous wrap, corrosion resistant, STAINLESS STEEL CABLES for STRENGTH and LONG LIFE, premium-grade VIRGIN RUBBER and synthetic rubber compound blends for MAXIMUM PROTECTION against cracking, chunking, and abrasions, stainless steel and micro-fiber PROTECTIVE BONDING MESH designed to keep your tracks intact for LONGEVITY, our patented self-cleaning MULTI-BAR TREAD PATTERN and a scientifically engineered DEDICATED TRACK DESIGN to match your machine specifically which means true sprocket alignment, fewer undercarriage replacements, and an OEM quality fit!

CLOSE-UP OF motiondynamics™ Takeuchi TL140 CONTINUOUS WRAP STEEL CABLES: