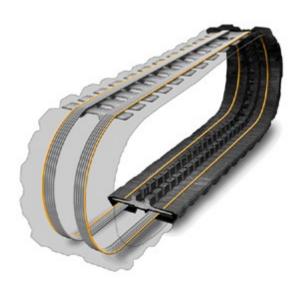

## motiondynamics<sup>™</sup>

motiondynamics<sup>™</sup> PREMIUM Rubber Tracks for Takeuchi TL150 Skid Steer Track Loaders

motiondynamics<sup>TM</sup> PREMIUM Rubber Tracks for Takeuchi TL150 Skid Steer Track Loaders are the finest rubber tracks made today- featuring continuous wrap, corrosion resistant, STAINLESS STEEL CABLES for STRENGTH and LONG LIFE, premium-grade VIRGIN RUBBER and synthetic rubber compound blends for MAXIMUM PROTECTION against cracking, chunking, and abrasions, stainless steel and micro-fiber PROTECTIVE BONDING MESH designed to keep your tracks intact for LONGEVITY, our patented self-cleaning MULTI-BAR TREAD PATTERN and a scientifically engineered DEDICATED TRACK DESIGN to match your machine specifically which means true sprocket alignment, fewer undercarriage replacements, and an OEM quality fit!