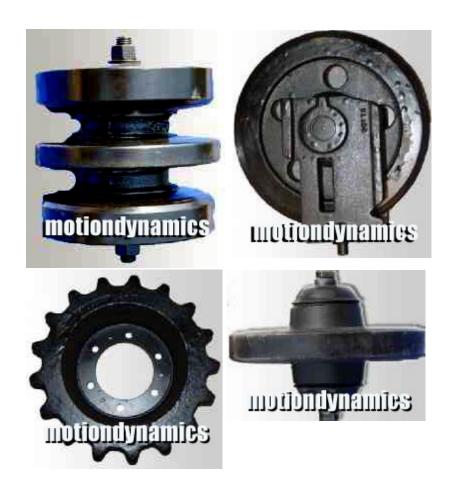

CALL NOW! 812.853.2583

Don't forget to ask about our <u>Takeuchi TL150 UNDERCARRIAGE PARTS SPECIAL:</u> Rollers for Takeuchi TL150, Front Idlers for Takeuchi TL150, Rear Idlers for Takeuchi TL150 and Sprockets for Takeuchi TL150...all marked down just for you for a limited time!

Do you need a **Roller**, **Idler**, or **Sprocket** for your **Takeuchi TL150**? We have the finest **Replacement Undercarriage Parts** available anywhere in the world! Don't delay-

GET YOURS NOW!

**CALL NOW!** 812.853.2583