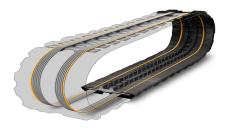

ndynamics<sup>™</sup> PREMIUM Rubber Tracks for Takeuchi TL150 Skid Steer Track Loaders



motiondynamics<sup>TM</sup> PREMIUM Rubber Tracks for Takeuchi TL150 Skid Steer Track Loaders are the finest rubber tracks made today- featuring continuous wrap, corrosion resistant, STAINLESS STEEL CABLES for STRENGTH and LONG LIFE, premium-grade VIRGIN RUBBER and synthetic rubber compound blends for MAXIMUM PROTECTION against cracking, chunking, and abrasions, stainless steel and micro-fiber PROTECTIVE BONDING MESH designed to keep your tracks intact for LONGEVITY, our patented self-cleaning MULTI-BAR TREAD PATTERN and a scientifically engineered DEDICATED TRACK DESIGN to match your machine specifically which means true sprocket alignment, fewer undercarriage replacements, and an OEM quality fit!



## Takeuchi TL150!

Right now, for a limited time, you can get (1) set of <a href="PREMIUM">PREMIUM</a> motiondynamics<sup>TM</sup> Takeuchi TL150

Rubber Tracks plus <a href="FREIGHT">FREE FREIGHT</a> and <a href="WARRANTY">WARRANTY!</a>! Don't delay
BUY YOUR SET NOW and be ready for upcoming jobs!

CALL NOW! 812.853.2583

Don't forget to ask about our <u>Takeuchi TL150 UNDERCARRIAGE PARTS SPECIAL:</u> Rollers for Takeuchi TL150, Front Idlers for Takeuchi TL150, Rear Idlers for Takeuchi TL150 and Sprockets for Takeuchi TL150...all marked down just for you for a limited time!



Do you need a **Roller**, **Idler**, or **Sprocket** for your **Takeuchi TL150**? We have the finest **Replacement Undercarriage Parts** available anywhere in the world! Don't delay-

GET YOURS NOW!

**CALL NOW!*